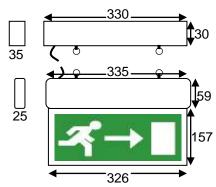

## 4 Watt LED Emergency Suspended Exit Sign

| Description                     | EMSWING - LED Emergency Suspended Exit sign 3 hour maintained Arrow Down                                                                            |
|---------------------------------|-----------------------------------------------------------------------------------------------------------------------------------------------------|
| Description                     | EMSWING - LED Emergency Suspended Exit sign 3 hour maintained Arrow Down  EMSWINGL - LED Emergency Suspended Exit sign 3 hour maintained Arrow Left |
|                                 | EMSWINGR - LED Emergency Suspended Exit sign 3 hour maintained Arrow Right                                                                          |
| Finishes available              | Aluminium                                                                                                                                           |
| Overall dimensions (mm)         | See Above                                                                                                                                           |
| Product Weight                  | 1.1kg                                                                                                                                               |
| Voltage (V)                     | 220-230V 50-60Hz                                                                                                                                    |
| Lamp Type                       | 28 x SMD 3528 Non replaceable LED                                                                                                                   |
| Lumen Output                    | 70Lm                                                                                                                                                |
| Charge Time (Initial)           | 24 hours                                                                                                                                            |
| Discharge Duration              | 3 Hours                                                                                                                                             |
| Class                           | Class I. Must be Earthed                                                                                                                            |
| IP                              | IP20                                                                                                                                                |
| Circuit Power                   | 5 watts                                                                                                                                             |
| Temperature Range               | -10 to +40°C                                                                                                                                        |
| Battery type                    | Ni-Cd 4.8V 600mAh                                                                                                                                   |
| Origin of Manufacture           | China                                                                                                                                               |
| Main materials:                 |                                                                                                                                                     |
| Suspension Bracket              | Powder Coated Mild Steel Base c/w Aluminium Cover                                                                                                   |
| Body                            | Aluminium                                                                                                                                           |
| Chain                           | Mild Steel Chrome plated                                                                                                                            |
| Legend                          | PMMA Acrylic                                                                                                                                        |
| Method of fix                   | Direct fixing                                                                                                                                       |
| Max Suspension                  | 1.5 Mtr                                                                                                                                             |
| Instruction Sheet               | Yes                                                                                                                                                 |
| Electrical Connections          | 10A Terminal Screw Terminals                                                                                                                        |
| Running Gear                    | Electronic                                                                                                                                          |
| F mark                          | N/A                                                                                                                                                 |
| CE mark                         | Yes                                                                                                                                                 |
| Quality Assurance System        | Yes ISO 9001 QMS                                                                                                                                    |
| Batch coding details on         | Yes                                                                                                                                                 |
| product                         |                                                                                                                                                     |
| Certificate of Conformity (Held | Yes                                                                                                                                                 |
| on File)                        |                                                                                                                                                     |
| Warranty                        | 1 year                                                                                                                                              |
| Manufactured in accordance      | EN55015. EN61547. EN61000-3-2. EN61347-2-7. EN61347-2-3 BSEN60598                                                                                   |
| to:                             | ENISO7010                                                                                                                                           |